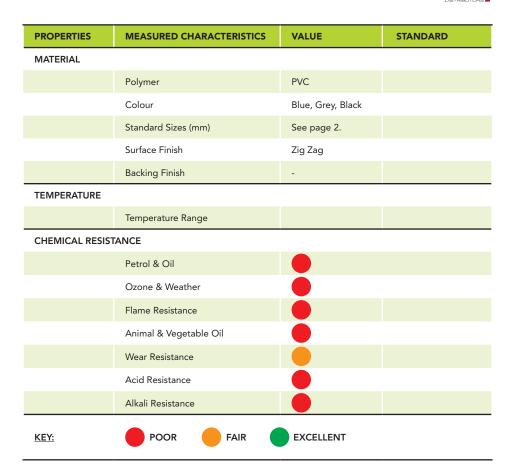

#### **FEATURES**

- Available in two thickness; 5mm & 8mm
- PVC low profile
- Very durable construction
- Can be cut to custom lengths
- Indoor use

Drainage

Indoor Use

**Custom Sizes** Available

Approx. Thickness

Approx. Thickness

<sup>\*</sup>Guaranteed against failure from manufacturing defects

## **SPEC SHEET**

| THICKNESS (MM)   | WIDTH (MM) | ROLL LENGTH (M) | ROLL WEIGHT (KG/M) |
|------------------|------------|-----------------|--------------------|
| 5                | 900        | 15              | 3.4                |
| 8                | 900        | 12              | 5.1                |
| *Sizes vary ± 2% |            |                 |                    |